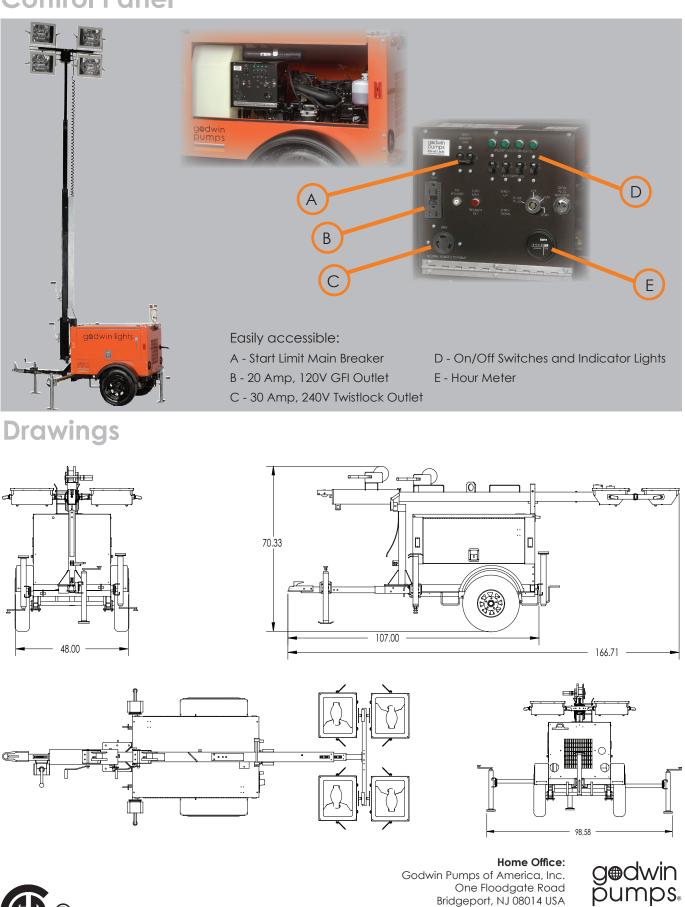

## **Control Panel**

One Floodgate Road Bridgeport, NJ 08014 USA (856) 467-3636 • Fax: (856) 467-4841 Email: sales@godwinpumps.com www.godwinpumps.com © copyright 2006 Godwin Pumps of America, Inc. blor orange for pumps are registered trademarks of Godwin Pumps of America, Inc.

## **Specifications**

| Engine         | Mitsubishi L3E, 12.2 HP,<br>four-stroke diesel, liquid-<br>cooled (standard)<br>Kubota D905, 11.9 HP,<br>four-stroke diesel, liquid-<br>cooled engine (optional) |
|----------------|------------------------------------------------------------------------------------------------------------------------------------------------------------------|
| Generator      | Marathon, four-pole,<br>brushless, self-regulated<br>6000W                                                                                                       |
| Fuel Tank      | 30 gallon                                                                                                                                                        |
| Fuel           | 0.5 GPH                                                                                                                                                          |
| Mast & Cord    | 30' maximum extension, coiled                                                                                                                                    |
| Lights         | Four 1000W metal halide                                                                                                                                          |
| Ballast Type   | Coil & core                                                                                                                                                      |
| Lumens         | 440,000                                                                                                                                                          |
| Coverage       | 5-7 acres                                                                                                                                                        |
| Travel Length  | 166.71"                                                                                                                                                          |
| Trailer Length | 107"                                                                                                                                                             |
| Trailer Width  | 48''                                                                                                                                                             |
| Dry Weight     | 1600 pounds                                                                                                                                                      |